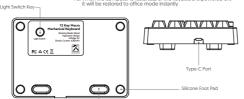

# 连接方式

将充电线Type-C接口插入鼠标, USB接口连接到您的电脑。

# Connection Methods

Plug the "Type-C" port of the charging cable into the mouse, And the USB port to your computer