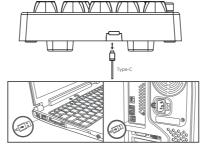

# 连接方式

将充电线Type-C接口插入鼠标, USB接口连接到您的电脑。

# Connection Methods

Plug the "Type-C" port of the charging cable into the mouse, And the USB port to your computer