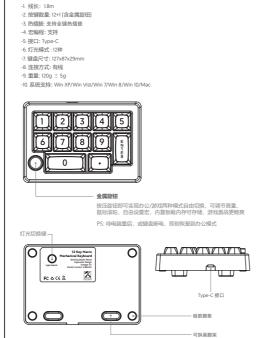

# Features

产品功能

- -2. Number of buttons:12+1 [with metal knob] -3. Hot-plugging: Supports full-key hot-plugging
- -4. Macro Programming: Supported
- -5. Interface: Type-C
- -7. Keyboard size: 127x87x29mm
- -8 Connection: Wired
- -9. Weight: 120g ± 5g
- -10. System Support: Win XP/Win Vist/Win 7/Win 8/Win 10/Mac

Metal Knob

# Connection Methods

Plug the "Type-C" port of the charging cable into the mouse, And the USB port to your computer

# **Macro Operations**

- Please visit the official website to download K808 the custom programming software
- 2. After downloading and installing the driver, you can customize the settings through the driver
- 3. Macro definable only for 12 keys in the main key area