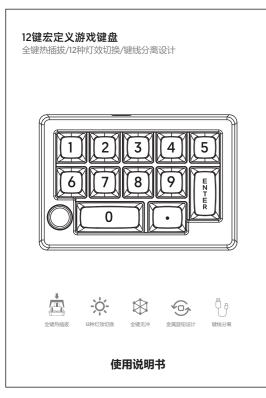

# 12 Key Macro Gaming Keyboard

Hot-Swappable Keys / 12 Lighting Effects Switching / Key Cable Separation Design

5

**Using Manual** 

# Features

产品功能

- -2. Number of buttons:12+1 [with metal knob] -3. Hot-plugging: Supports full-key hot-plugging
- -4. Macro Programming: Supported
- -5. Interface: Type-C
- -7. Keyboard size: 127x87x29mm
- -8 Connection: Wired
- -9. Weight: 120g ± 5g
- -10. System Support: Win XP/Win Vist/Win 7/Win 8/Win 10/Mac