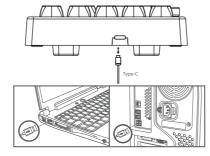

# 连接方式

将充电线Type-C接口插入鼠标, USB接口连接到您的电脑。

# Connection Methods

Plug the "Type-C" port of the charging cable into the mouse, And the USB port to your computer