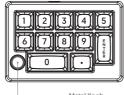

# Features

产品功能

- -2. Number of buttons:12+1 [with metal knob] -3. Hot-plugging: Supports full-key hot-plugging
- -4. Macro Programming: Supported
- -5. Interface: Type-C
- -7. Keyboard size: 127x87x29mm
- -8 Connection: Wired
- -9. Weight: 120g ± 5g
- -10. System Support: Win XP/Win Vist/Win 7/Win 8/Win 10/Mac

Metal Knob